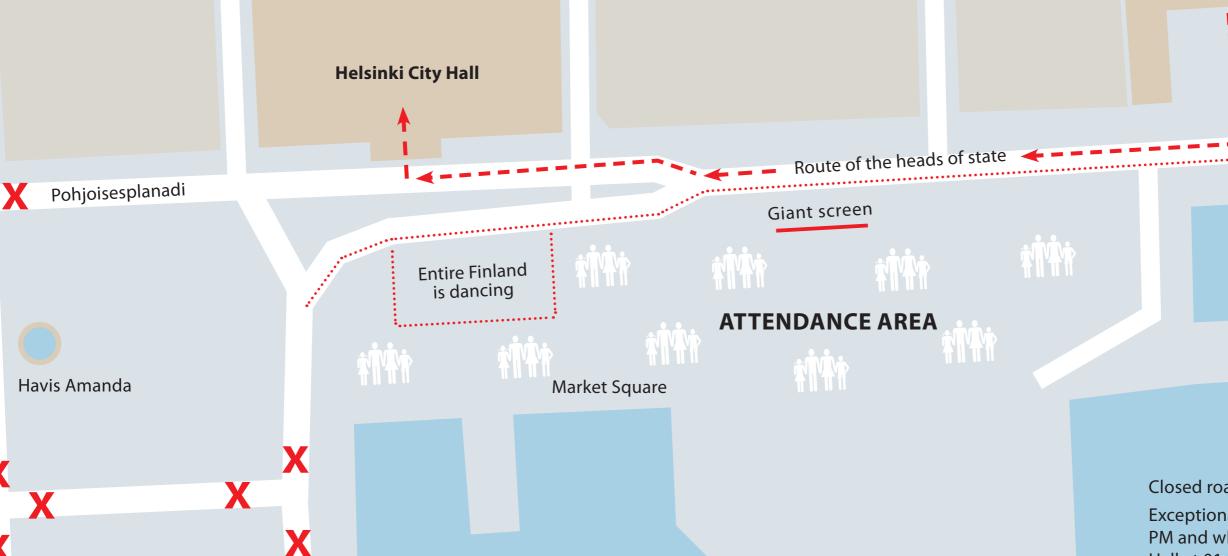

## Visit of the Nordic heads of state to Helsinki 1.6.2017

At the Market Square, visitors can watch the ceremonies that start at 10:30 AM in front of the Presidential Palace.

The audience is asked to arrive before 10:00 AM. The guests greet the audience from the balcony of the Presidential Palace at around 10:50 AM. At around 11:20–11:35, the Finnish Presidential Couple and the guests walk from the Presidential Palace to the City Hall. The guests greet the audience from the City Hall balcony at around 11:45 AM. Those watching the walk are asked to arrive before 11:00 AM.

**Presidential Palace** 

Closed road segments X

Exceptional time from 10 AM to 12:30 PM and when the guests leave the City Hall at 01:30 PM.